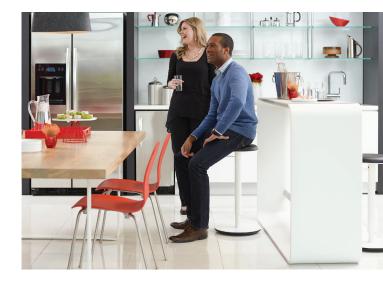

## Hoop<sup>TM</sup> Collaborative Table

PRODUCT SHEET

HAWORTH®

Hoop is a standing-height table that encourages and supports impromptu collaboration between two to four people. Light-weight and easy to move, its small footprint enables versatility wherever people work—even outdoors. Approachable from all sides, it has a footrest, reminiscent of a bar. From the Haworth Design Studio, Hoop is a unique addition to social and collaborative spaces.

## Multi-Use

Hoop can be used alone for small group collaboration or as an accessory within a space. Or, combine multiple tables to support large group applications.