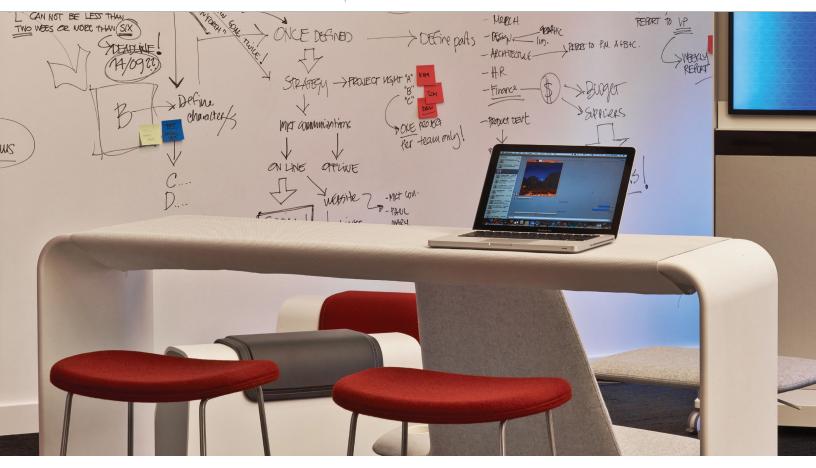

## Hoop<sup>TM</sup> Collaborative Table

PRODUCT SHEET

HAWORTH®

Hoop is a standing-height table that encourages and supports impromptu collaboration between two to four people. Light-weight and easy to move, its small footprint enables versatility wherever people work—even outdoors. Approachable from all sides, it has a footrest, reminiscent of a bar. From the Haworth Design Studio, Hoop is a unique addition to social and collaborative spaces.

## Multi-Use

Hoop can be used alone for small group collaboration or as an accessory within a space. Or, combine multiple tables to support large group applications.