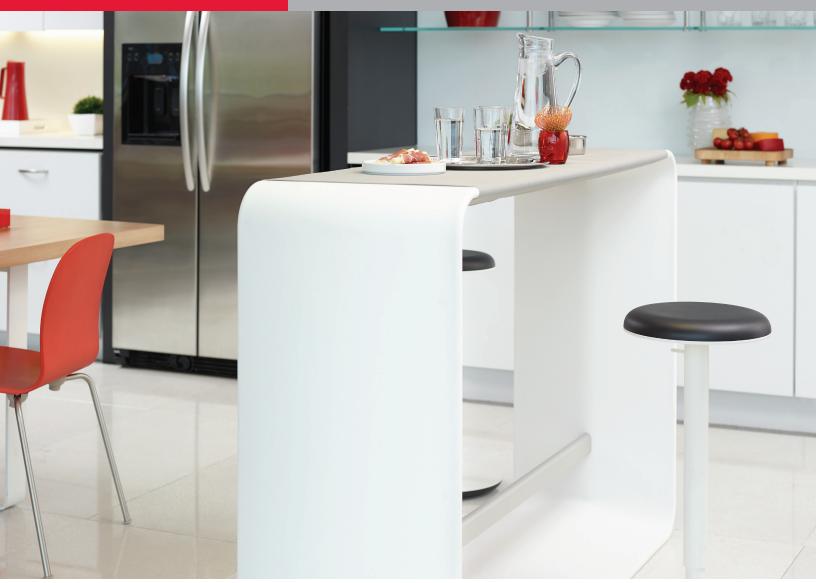

## Hoop<sup>TM</sup> Collaborative Table

PRODUCT SHEET

HAWORTH®

Hoop is a standing-height table that encourages and supports impromptu collaboration between two to four people. Light-weight and easy to move, its small footprint enables versatility wherever people work—even outdoors. Approachable from all sides, it has a footrest, reminiscent of a bar. From the Haworth Design Studio, Hoop is a unique addition to social and collaborative spaces.

## Multi-Use

Hoop can be used alone for small group collaboration or as an accessory within a space. Or, combine multiple tables to support large group applications.